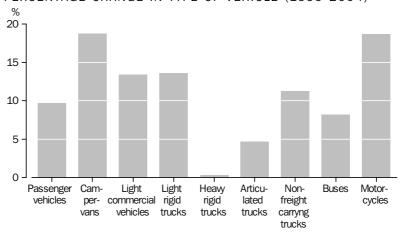

<sup>(</sup>a) Campervans are included with non-freight carrying trucks.

The passenger vehicle fleet has grown from 9.7 million in 1999 to 10.6 million in 2004, an increase of 9.7%. Motorcycles had the largest growth (18.7%) over the five year period, followed by non-freight carrying trucks, including campervans (16.2%), light commercial vehicles (13.4%), and buses (8.2%).

Articulated trucks rose by 4.7% to 66,300, while rigid trucks had the smallest growth over the five year period increasing by 3.1% to 357,617.

STATES AND TERRITORIES

New South Wales had the largest share of the Australian fleet with 4.1 million vehicles (30.0% of the total) registered, followed by Victoria with 3.6 million (26.3%) and Queensland with 2.7 million (19.6%). The Northern Territory had the smallest share with 0.1 million vehicles (0.8%) registered. State shares of the national fleet have remained relatively stable since 1999.

Other Vehicle Types

Since 1999, light commercial vehicles have grown by 13.4%, light rigid trucks by 13.6% and articulated trucks by 4.7%.

#### PERCENTAGE CHANGE IN TYPE OF VEHICLE (1999-2004)

Other Vehicle Types continued

While the total number of heavy rigid trucks registered in Australia has remained relatively stable since 1999, there were variances by gross vehicle mass (GVM). The number of registrations for the heaviest rigid trucks (those with a GVM greater than 20 tonnes) has increased by 19.6% since 1999, while registrations for heavy rigid trucks with a GVM of less than 20 tonnes decreased 22.1% over the same period.