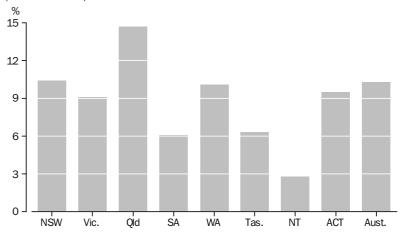

STATES AND
TERRITORIES continued

VEHICLES AND RESIDENT POPULATION

The ratio of motor vehicles registered to the estimated resident population (ERP) has been increasing consistently over the last 33 years. There were 398 vehicles per 1,000 residents in 1971 and 595 vehicles per 1,000 residents in 1993. This compares to 675 motor vehicles per 1,000 residents in Australia in 2004.

The average annual growth in the motor vehicle fleet over the 33 year period from 1971 to 2004 was 3.0%, while the ERP over the same period had an average annual growth of only 1.3%.

#### MOTOR VEHICLE FLEET AND ESTIMATED RESIDENT POPULATION(a)

- (a) Population data to 1999 are at 30 June and 2004 data are at 31 March.
- (b) See Explanatory Notes for Motor Vehicle Census years.

Source: ABS Population by Age and Sex, Australian States and Territories (cat. no. 3201.0)
ABS Australian Demographic Statistics (cat. no. 3101.0)