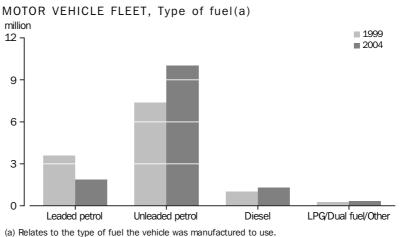

TYPE OF FUEL

In 2004, there were 10.0 million vehicles (74.1% of the total vehicle fleet) manufactured to use unleaded petrol, while 1.9 million vehicles (13.7%) were manufactured to use leaded petrol. In contrast, in 1999, there were 7.4 million vehicles (60.1%) manufactured to use unleaded petrol and 3.6 million vehicles (29.4%) manufactured to use leaded petrol. This represents an increase of 36.2% in unleaded petrol vehicles and a decrease of 48.4% in leaded petrol vehicles since 1999.

(a) helates to the type of ruel the vehicle was manufactured to use.

In 2004, the Australian Capital Territory had the highest proportion of vehicles (81.3%) manufactured to use unleaded petrol. Consistent with their older fleet, Tasmania had the highest proportion of vehicles (21.8%) manufactured to use leaded petrol.

Passenger vehicles comprised 86.7% of motor vehicles that were manufactured to use unleaded petrol and 74.8% of vehicles manufactured to use leaded petrol.