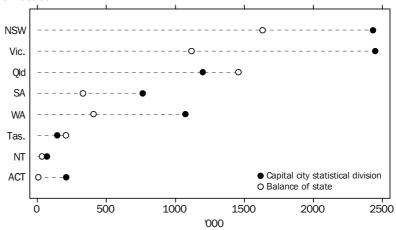

Queensland had the largest share of the heaviest articulated trucks, accounting for 55.6% of all articulated trucks registered in Australia with a GCM over 100 tonnes.

STATISTICAL DIVISIONS

For most states and territories, the capital city statistical divisions had the largest shares of their respective vehicle fleet. The exceptions to this were Queensland and Tasmania. With 2.4 million motor vehicle registrations, Melbourne and Sydney were the SDs with the largest fleets.

TOTAL MOTOR VEHICLES, Capital city statistical division and Balance of state

Brisbane, Darwin and Greater Hobart were the only capital city SDs where the number of passenger vehicle registrations was less than 80% of the capital city SD fleet.

Capital city SDs had the largest share of vehicles manufactured to use unleaded petrol for all states and territories. Generally, as SDs become more regional, the higher the proportion of vehicles manufactured to use diesel fuel. For example, in New South Wales 85.2% of vehicles in the Sydney SD were manufactured to use unleaded petrol, compared to 71.1% in the Mid-North Coast SD and 61.6% in the North Western SD. Conversely, 5.6% of the Sydney SD were manufactured to use diesel fuel, while 13.6% and 23.4% of vehicles in the Mid-North Coast and North Western SDs respectively were diesel vehicles.