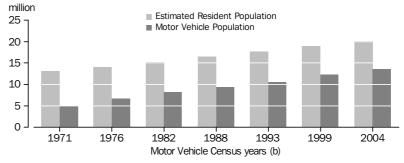

AVERAGE AGE OF THE FLEET

The average age of all vehicles registered in Australia at 31 March 2004 was 10.3 years. This is slightly younger than the 10.6 years recorded in the 1999 MVC. The majority of the total Australian fleet (68.6%) was manufactured after 1990.

Campervans were the oldest vehicles registered with an average age of 18.9 years, while motorcycles were the youngest vehicle type with an average age of 9.8 years.

The average age of passenger vehicles dropped from 10.3 years in 1999 to 10.0 years in 2004, with 70.3% of passenger vehicles manufactured after 1990.