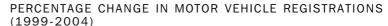

Articulated trucks rose by 4.7% to 66,300, while rigid trucks had the smallest growth over the five year period increasing by 3.1% to 357,617.

STATES AND TERRITORIES

New South Wales had the largest share of the Australian fleet with 4.1 million vehicles (30.0% of the total) registered, followed by Victoria with 3.6 million (26.3%) and Queensland with 2.7 million (19.6%). The Northern Territory had the smallest share with 0.1 million vehicles (0.8%) registered. State shares of the national fleet have remained relatively stable since 1999.

From 1999 to 2004, two states experienced growth above the national average of 10.3%. The motor vehicle fleet in Queensland showed the largest growth with a 14.7% increase since 1999, an average annual growth of 2.8%. The fleet in New South Wales increased by 10.4% over the same period, representing an average annual growth of 2.0%. The Northern Territory showed the smallest growth in fleet size since 1999. This was an increase of 2.8% in the number of vehicles registered, an average annual increase of 0.5%.